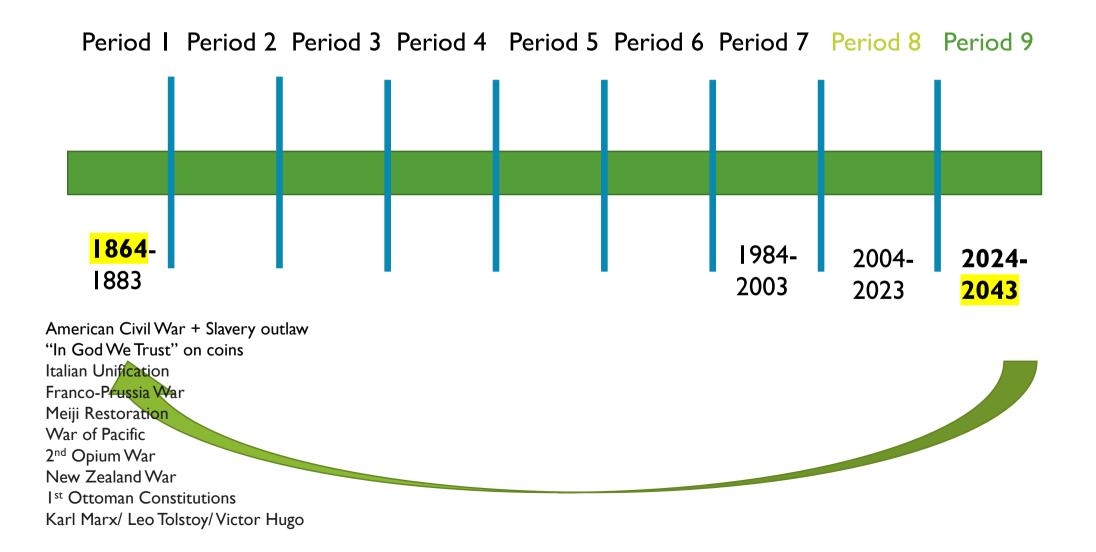

# Where are we now in time and space?



## 180-Year Cycle 9 Periods @ 20 Years Each





### If Earth is a Living Organism...

Image credit: New York Times 2019 by JooHee Yoon

History repeats in spirals.... So are humans more enlightened this time around?



## Who Am I?

## Shu Om Mani, Hong Kong



- Studying Feng Shui and Chinese Astrology since age 13
- Had a former corporate career in Human Resources, and eventually embrace my woo side in 2016 to dedicate my effort in uplifting women entrepreneurs
- Also a Certified TCM Wellness Specialist and Tibetan Singing Bowl Practitioner
- It's my mission to make Feng Shui a common sense across the globe with the modern interpretations!

The Purpose for Year Forecasting: Have a reasonable expectation management of what's coming, so that you can get prepared ©

These are just **CLUES of THEMES** we get – no one can be sure about