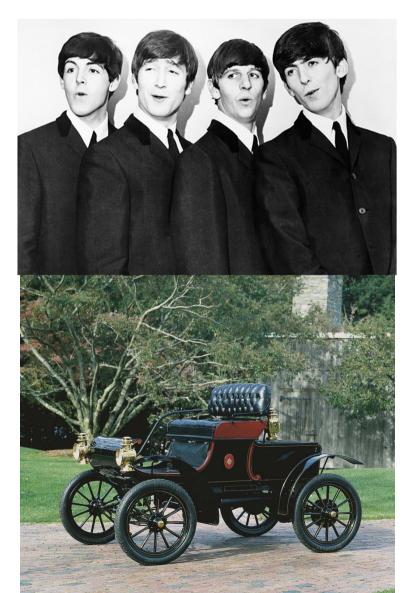

## Green Dragon Year in History 1964:

- Beatles ranked No.1 on hot 100 billboard
- Nelson Mandela and 7 others are sentenced to life imprisonment in South Africa
- Vietnam War ongoing
- Walt Disney's Mary Poppins has its world premiere
- Farrington Daniels becomes an early advocate of solar energy
- First high-speed train in the world in Japan
- Nikita Khrushchev is deposed as leader of the Soviet Union