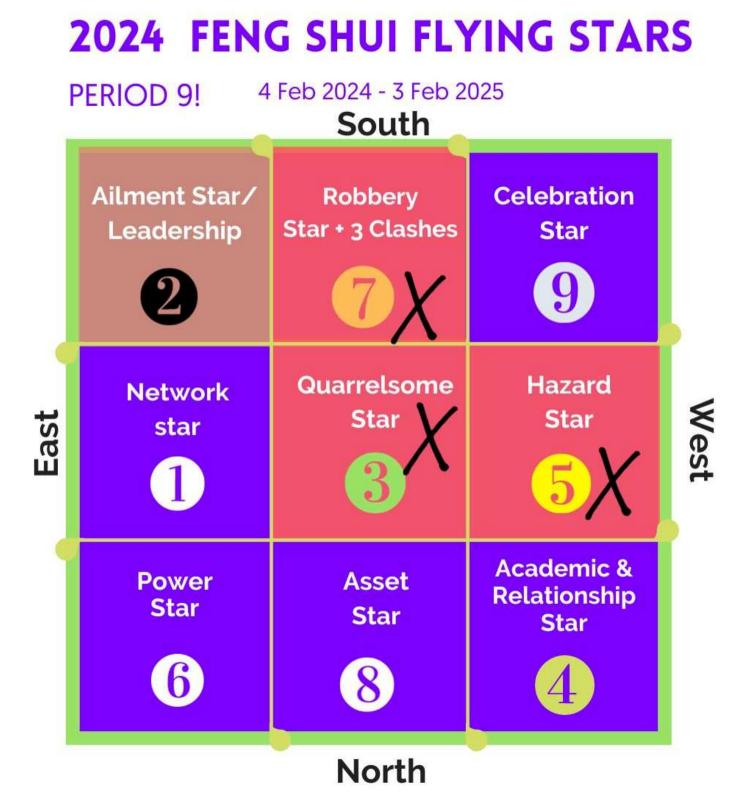

# Feng Shui Overview 2024

# If your main door, bedroom or stove falls into the **West**...

#### To Reduce The Effects of the Hazard(5) Stars:

- **Door:** Place a door mat (white or metallic color) and place a piece of circular copper **metal** plate underneath, or to have 6 metal coins on the door frame above the head
- Kitchen: Don't cook or use another stove
- **Bed:** Move to sleep elsewhere in the bedroom if possible!
- Living room: don't stay in these sectors for too long; move away your sofa
- See the dentist after 4 Feb, blood donation, get a body check-up or blood test!

# If your main door, bedroom or stove falls into the **South** ...

 3 Clashes means betrayals and being targeted by authorities' figures

#### To Reduce The Effects of the 3 Clashes:

 Put a glass or bottle of water & change often to reduce the violent energies here if you are a sector you spend time often in

The Best Feng Shui Strategy is **not** about what stuff you put there; it is where you, a living breathing being, spend the most time in, performing activities that ACTIVATE the energy of that sector at the **RIGHT** TIMING!