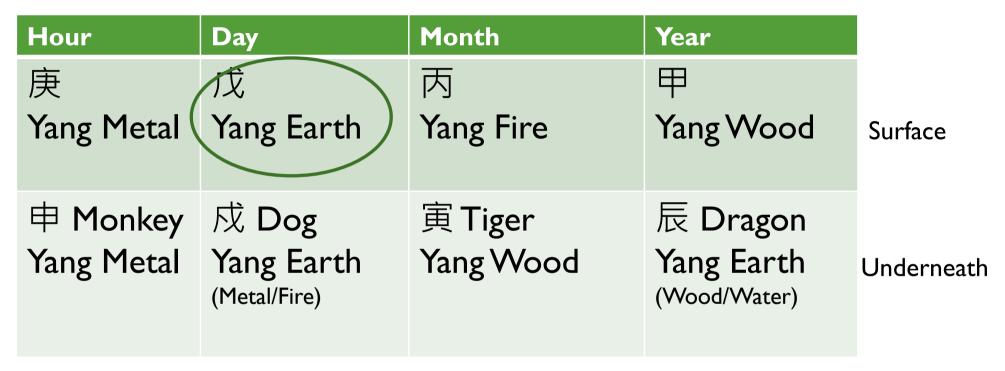

#### The collective atmosphere! Birth Chart of the Year – 4 Feb 2024

#### Highlights:

- If this was a person, he is an ambitious, courageous, rebellious, resilient, stubborn-as-rock General/War Hawk
- 2. All Yang/Masculine elements
- 3. Lack of Water = Wealth/Economy in the chart
- 4. On the surface, Wood> Fire> Earth> Metal, producing cycle!
- 5. Underneath, Year pillar counters, Day pillar' Month pillar counters Hour pillar X
- 6. Earth element is being countered = to be hit

#### Birth Chart of the Year – 4 Feb 2024

- Very strong action-taking, pioneering, against-all-odds energy, with the impatient to start building from scratch!
- Day Profile as Yang Earth is very weak being born in the spring season represents the difficult circumstances and lack of support this General is facing = a year full of clashes, challenges, disagreements
- Weak earth also represent a drop in real estate pricing
- Lack of Water = no substance growth in GDP & economies (not the focus either); many people will be out of work, by choice or by circumstances
- Both Wood & Metal are strong AND clashing with each other: Wood is to rebel and forge a new path (us fighting for the future), Metal is to creatively express (me feeling good now);
- Beware of traffic accidents esp Feb, May, Aug, Nov
- 2 movement stars: **People will relocate** or forced to emigrate, even more refuges
- If you have Rat in your chart or luck pillar, you can unlock the gate of Water in Dragon and Monkey = wealth opportunities via work and efforts!