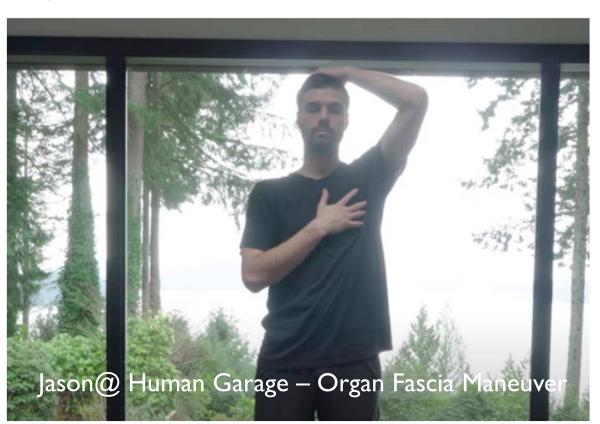

#### Brain-Heart Breathing Sync:

- One hand on top of the head, another hand on our heart
- Take slow deep breaths in counts of 6
- Every breath you take, visualise you are integrating ALL PARTS OF YOURSELF into one —an aligned, synchronised YOU ☺