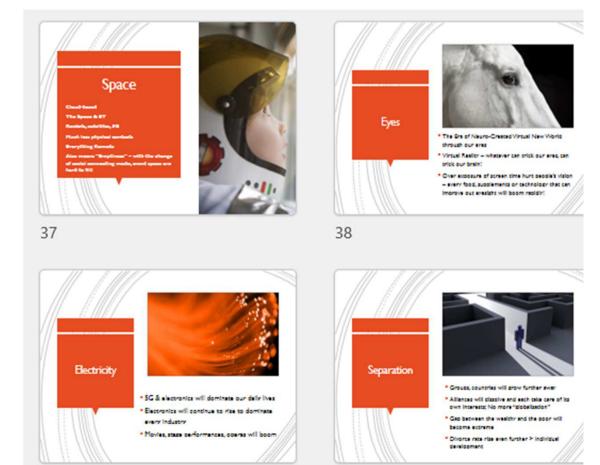

### **Period 9 Keyword**

- Fire
- Space
- Heart
- Eyes
- The Non-Physical World
- Middle-Aged Women
- Electricity
- Separation

#### Metaverse/NFT/ Al

- Groups, countries will grow further away
- Alliances will dissolve and each take care of its own interests; No more "globalisation"
- Gap between the wealthy and the poor become extreme
  Wars/ Conflicts/ Divorce
- Divorce rate rise even further > Individual development

#### Separation

#### Some more trends in Period 9:

- The Man-Made Sun as main energy source
- More decentralised tribes & villages around the globe
- Art appreciation and beauty standard has risen to a whole new level that brings a comeback of Renaissance, or crazy plastic surgery trends
- Food and entertainment industries will flourish
- Matters of the heart, spirituality, energy science will be developed in a structured way to become mainstream knowledge